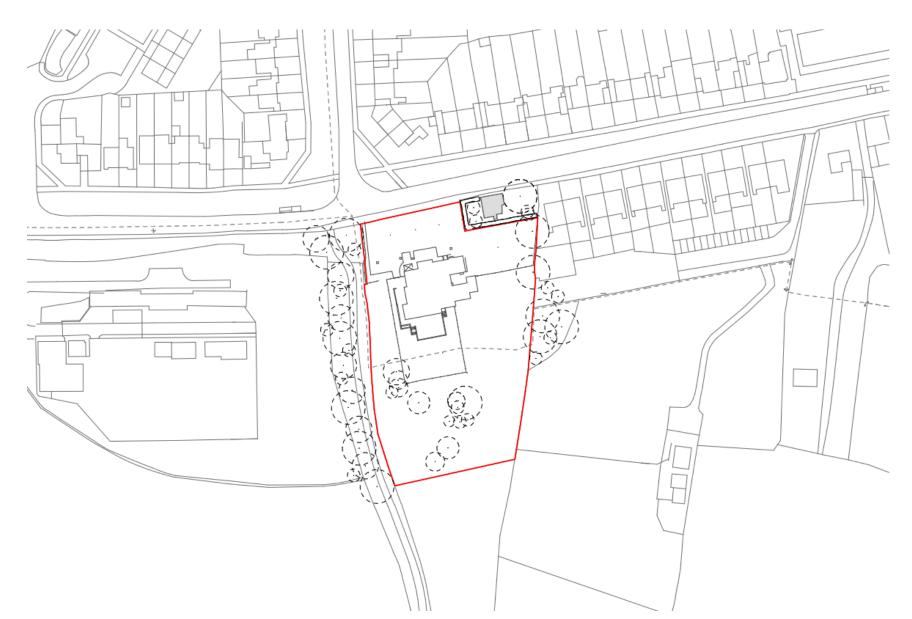

#### 22/01146/FUL

Demolition of the former Prince of Wales public house and the erection of a 72 bedroom care home facility with frontage parking together with the change of use of former agricultural land at the rear to ancillary amenity space for residents including the provision of Green Care Farming with landscaping, and associated works. (Cross boundary application - Solihull and Bromsgrove).

Prince Of Wales Public House, High Street, Solihull, B90 1JW

Recommendation: Grant subject to s106

# Site Location Plan



BDP Proposals Map



## Proposed Site Plan





### Proposed front and rear elevations





### Proposed side elevations