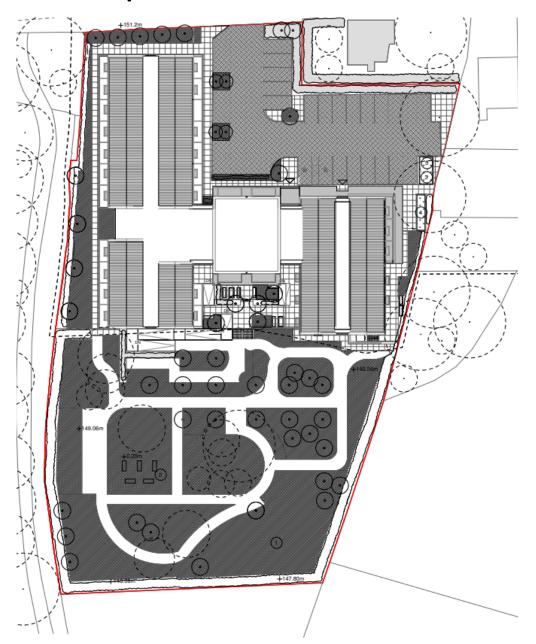

#### 22/01146/FUL

Demolition of the former Prince of Wales public house and the erection of a 72 bedroom care home facility with frontage parking together with the change of use of former agricultural land at the rear to ancillary amenity space for residents including the provision of Green Care Farming with landscaping, and associated works. (Cross boundary application - Solihull and Bromsgrove).

Prince Of Wales Public House, High Street, Solihull, B90 1JW

Recommendation: Grant subject to s106

# Site Location Plan



BDP Proposals Map



## Proposed Site Plan





### Proposed front and rear elevations





### Proposed side elevations