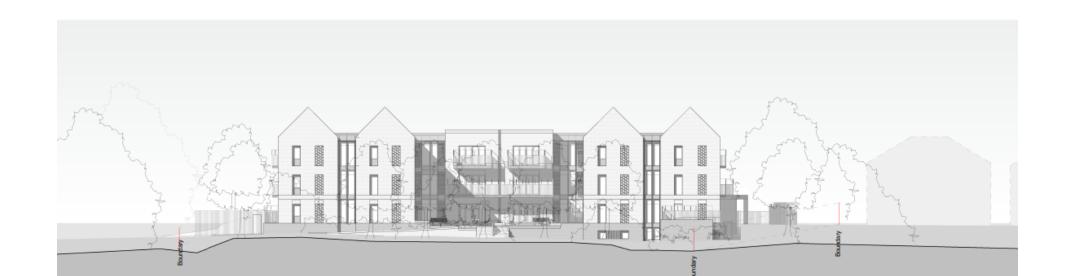

#### 22/01146/FUL

Demolition of the former Prince of Wales public house and the erection of a 72 bedroom care home facility with frontage parking together with the change of use of former agricultural land at the rear to ancillary amenity space for residents including the provision of Green Care Farming with landscaping, and associated works. (Cross boundary application - Solihull and Bromsgrove).

Prince Of Wales Public House, High Street, Solihull, B90 1JW

Recommendation: Grant subject to s106

# Site Location Plan



BDP Proposals Map



## Proposed Site Plan





### Proposed front and rear elevations





### Proposed side elevations