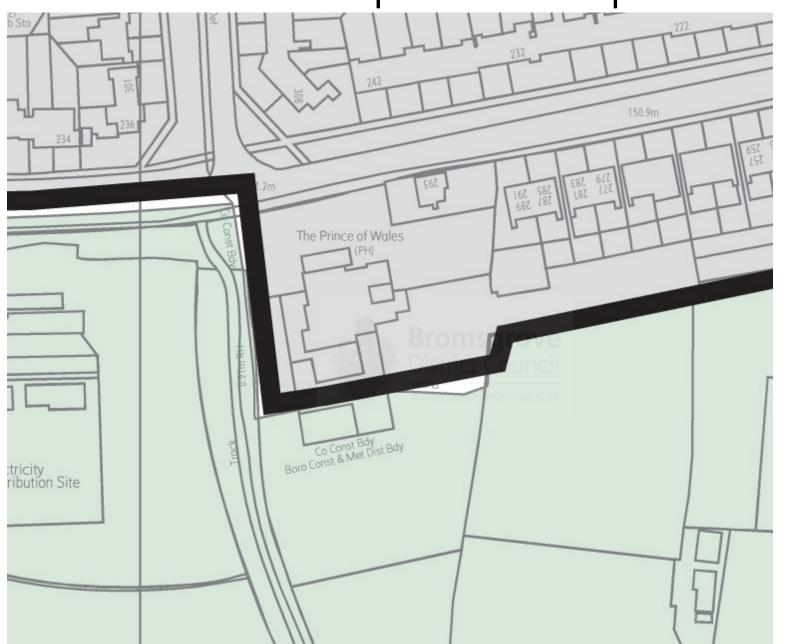

#### 22/01146/FUL

Demolition of the former Prince of Wales public house and the erection of a 72 bedroom care home facility with frontage parking together with the change of use of former agricultural land at the rear to ancillary amenity space for residents including the provision of Green Care Farming with landscaping, and associated works. (Cross boundary application - Solihull and Bromsgrove).

Prince Of Wales Public House, High Street, Solihull, B90 1JW

Recommendation: Grant subject to s106

# Site Location Plan



BDP Proposals Map



## Proposed Site Plan





### Proposed front and rear elevations





### Proposed side elevations