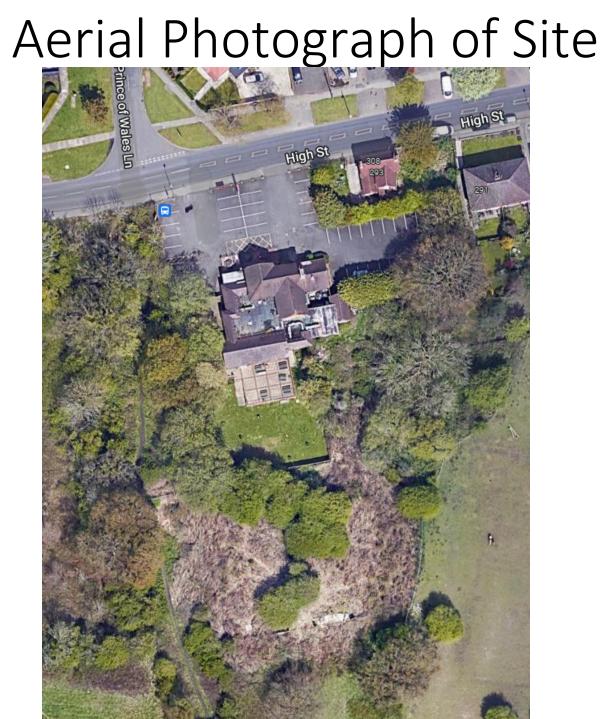

#### 22/01146/FUL

Demolition of the former Prince of Wales public house and the erection of a 72 bedroom care home facility with frontage parking together with the change of use of former agricultural land at the rear to ancillary amenity space for residents including the provision of Green Care Farming with landscaping, and associated works. (Cross boundary application - Solihull and Bromsgrove).

Prince Of Wales Public House, High Street, Solihull, B90 1JW

Recommendation: Grant subject to s106

# Site Location Plan



BDP Proposals Map



## Proposed Site Plan





### Proposed front and rear elevations





### Proposed side elevations