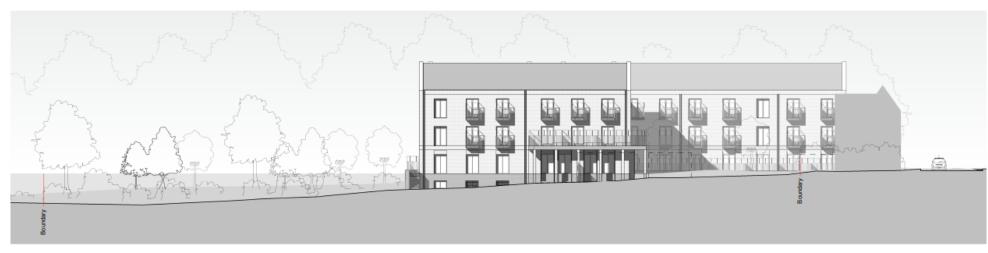

#### 22/01146/FUL

Demolition of the former Prince of Wales public house and the erection of a 72 bedroom care home facility with frontage parking together with the change of use of former agricultural land at the rear to ancillary amenity space for residents including the provision of Green Care Farming with landscaping, and associated works. (Cross boundary application - Solihull and Bromsgrove).

Prince Of Wales Public House, High Street, Solihull, B90 1JW

Recommendation: Grant subject to s106

# Site Location Plan



BDP Proposals Map



## Proposed Site Plan





### Proposed front and rear elevations





### Proposed side elevations