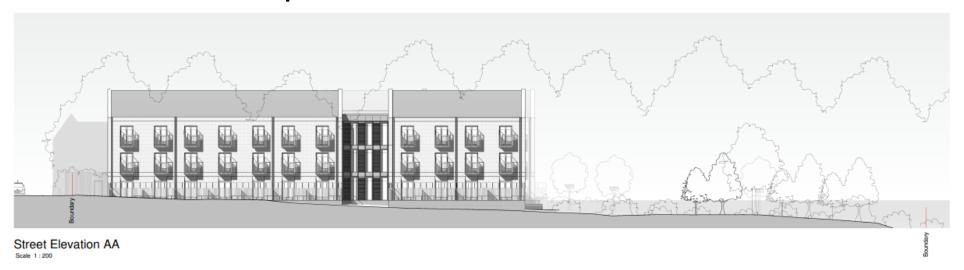

#### 22/01146/FUL

Demolition of the former Prince of Wales public house and the erection of a 72 bedroom care home facility with frontage parking together with the change of use of former agricultural land at the rear to ancillary amenity space for residents including the provision of Green Care Farming with landscaping, and associated works. (Cross boundary application - Solihull and Bromsgrove).

Prince Of Wales Public House, High Street, Solihull, B90 1JW

Recommendation: Grant subject to s106

# Site Location Plan



BDP Proposals Map



## Proposed Site Plan





### Proposed front and rear elevations





### Proposed side elevations