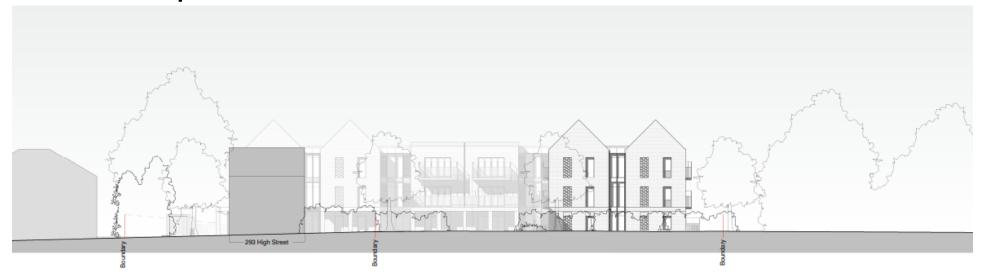

#### 22/01146/FUL

Demolition of the former Prince of Wales public house and the erection of a 72 bedroom care home facility with frontage parking together with the change of use of former agricultural land at the rear to ancillary amenity space for residents including the provision of Green Care Farming with landscaping, and associated works. (Cross boundary application - Solihull and Bromsgrove).

Prince Of Wales Public House, High Street, Solihull, B90 1JW

Recommendation: Grant subject to s106

# Site Location Plan



BDP Proposals Map



## Proposed Site Plan





### Proposed front and rear elevations





### Proposed side elevations